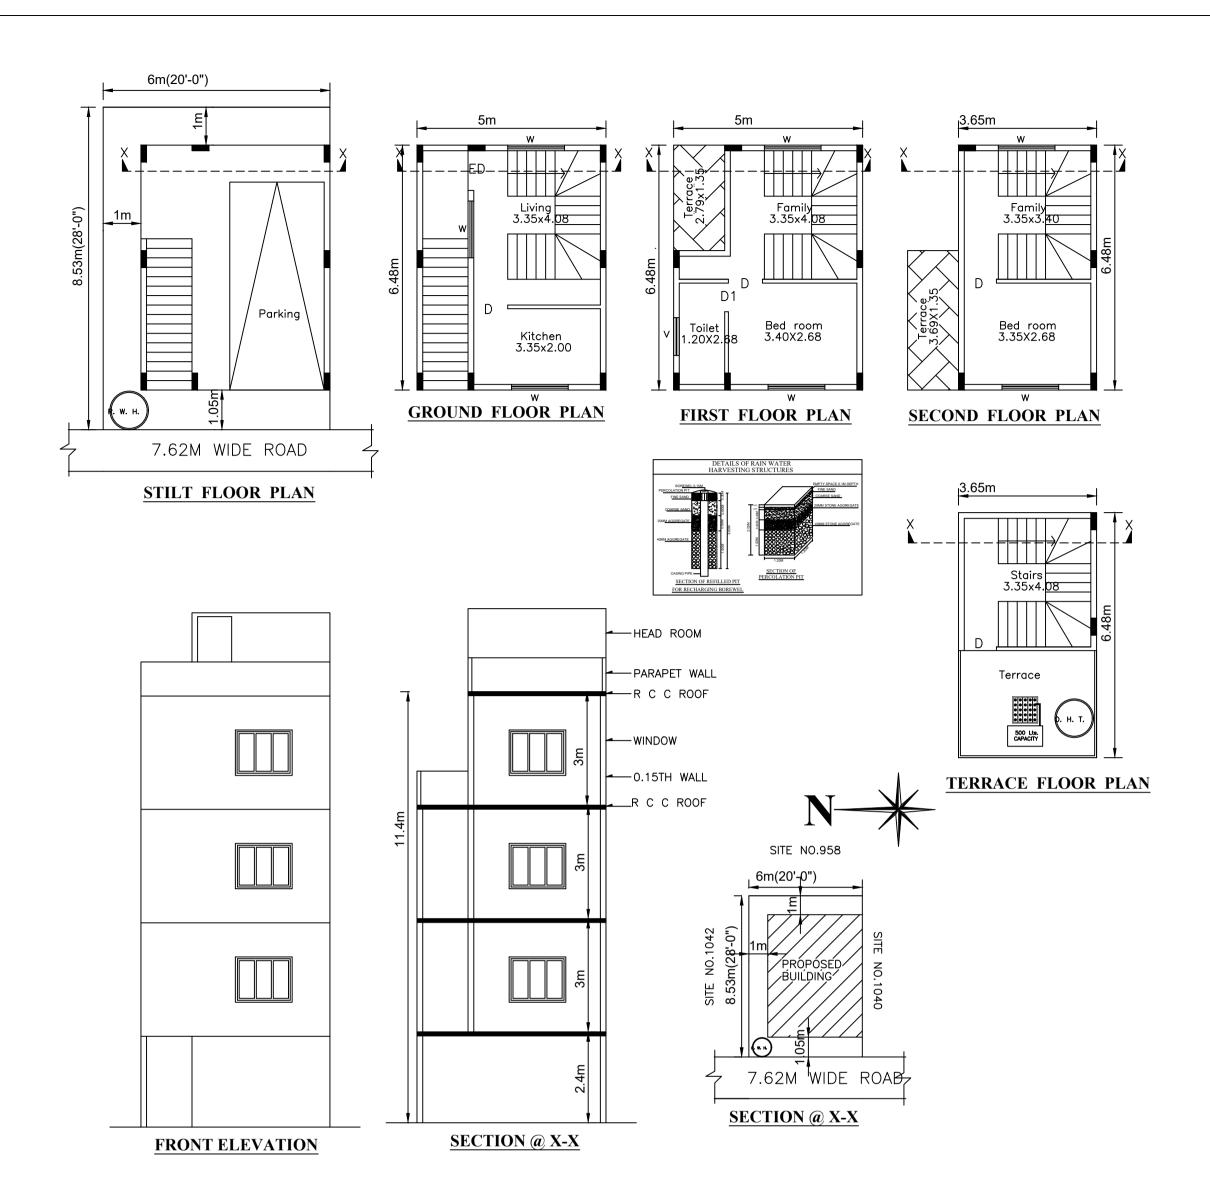

#### Block :A (RESIDENTIAL)

| Floor Name                  | Total Built Up | Deductions (Area in Sq.mt.) |         | Proposed FAR<br>Area (Sq.mt.) | Total FAR Area | Tnmt (No.) |  |
|-----------------------------|----------------|-----------------------------|---------|-------------------------------|----------------|------------|--|
|                             | Area (Sq.mt.)  | StairCase                   | Parking | Resi.                         | (Sq.mt.)       |            |  |
| Terrace Floor               | 13.32          | 13.32                       | 0.00    | 0.00                          | 0.00           | 00         |  |
| Second Floor                | 23.65          | 0.00                        | 0.00    | 23.65                         | 23.65          | 00         |  |
| First Floor                 | 28.63          | 0.00                        | 0.00    | 28.63                         | 28.63          | 00         |  |
| Ground Floor                | 32.40          | 0.00                        | 0.00    | 32.40                         | 32.40          | 01         |  |
| Stilt Floor                 | 32.40          | 0.00                        | 27.60   | 0.00                          | 4.80           | 00         |  |
| Total:                      | 130.40         | 13.32                       | 27.60   | 84.68                         | 89.48          | 01         |  |
| Total Number of Same Blocks | 1              |                             |         |                               |                |            |  |
| Total:                      | 130.40         | 13.32                       | 27.60   | 84.68                         | 89.48          | 01         |  |

### SCHEDULE OF JOINERY:

| BLOCK NAME      | NAME | LENGTH | HEIGHT | NOS |
|-----------------|------|--------|--------|-----|
| A (RESIDENTIAL) |      | 0.76   | 2.10   | 01  |
| A (RESIDENTIAL) | D    | 0.90   | 2.10   | 03  |
| A (RESIDENTIAL) | ED   | 1.05   |        | 01  |

#### SCHEDULE OF JOINERY:

| BLOCK NAME      | NAME | LENGTH | HEIGHT | NOS |  |  |  |
|-----------------|------|--------|--------|-----|--|--|--|
| A (RESIDENTIAL) | w1   | 1.20   | 1.20   | 02  |  |  |  |
| A (RESIDENTIAL) | ٧    | 1.20   | 1.20   | 01  |  |  |  |
| A (RESIDENTIAL) | W    | 1.80   | 1.20   | 09  |  |  |  |
|                 |      |        |        |     |  |  |  |

#### UnitBUA Table for Block :A (RESIDENTIAL)

| FLOOR                | Name     | UnitBUA Type | UnitBUA Area | Carpet Area | No. of Rooms | No. of Tenement |
|----------------------|----------|--------------|--------------|-------------|--------------|-----------------|
| GROUND<br>FLOOR PLAN | SPLIT GF | FLAT         | 75.94        | 65.62       | 2            | 1               |
| FIRST FLOOR<br>PLAN  | SPLIT GF | FLAT         | 0.00         | 0.00        | 3            | 0               |
| SECOND<br>FLOOR PLAN | SPLIT GF | FLAT         | 0.00         | 0.00        | 2            | 0               |
| Total:               | -        | -            | 75.94        | 65.62       | 7            | 1               |

# Block USE/SUBUSE Details

| Block Name                 | Block Use   | Block SubUse | Block Structure        | Block Land Use<br>Category |  |  |  |
|----------------------------|-------------|--------------|------------------------|----------------------------|--|--|--|
| A (RESIDENTIAL)            | Residential | Semidetached | Bldg upto 11.5 mt. Ht. | R                          |  |  |  |
| Paguinad Dayling/Table 7a) |             |              |                        |                            |  |  |  |

Required Parking(Table 7a)

| Block              | Block<br>Name Type | SubUse       | Area     | Units |       | Car        |       |       |
|--------------------|--------------------|--------------|----------|-------|-------|------------|-------|-------|
| Name               |                    |              | (Sq.mt.) | Reqd. | Prop. | Reqd./Unit | Reqd. | Prop. |
| A<br>(RESIDENTIAL) | Residential        | Semidetached | 50 - 225 | 1     | -     | 1          | 1     | -     |
|                    | Total :            |              | 1        | -     | -     | -          | 1     | 0     |

#### Parking Check (Table 7b)

| Vehicle Type  | R   | eqd.          | Achieved |               |  |
|---------------|-----|---------------|----------|---------------|--|
| verlicle Type | No. | Area (Sq.mt.) | No.      | Area (Sq.mt.) |  |
| Car           | 1   | 13.75         | 0        | 0.00          |  |
| Total Car     | 1   | 13.75         | 0        | 0.00          |  |
| TwoWheeler    | -   | 13.75         | 0        | 0.00          |  |
| Other Parking | -   | -             | -        | 27.60         |  |
| Total         |     | 27.50         |          | 27.60         |  |

FAR &Tenement Details

| Block              | No. of Same<br>Bldg | Total Built Up<br>Area (Sq.mt.) | Deductions (Area in Sq.mt.) Area |         | Proposed FAR<br>Area<br>(Sq.mt.) | Total FAR<br>Area (Sq.mt.) | Tnmt (No.) |
|--------------------|---------------------|---------------------------------|----------------------------------|---------|----------------------------------|----------------------------|------------|
|                    |                     |                                 | StairCase                        | Parking | Resi.                            |                            |            |
| A<br>(RESIDENTIAL) | 1                   | 130.40                          | 13.32                            | 27.60   | 84.68                            | 89.48                      | 01         |
| Grand Total:       | 1                   | 130.40                          | 13.32                            | 27.60   | 84.68                            | 89.48                      | 1.00       |